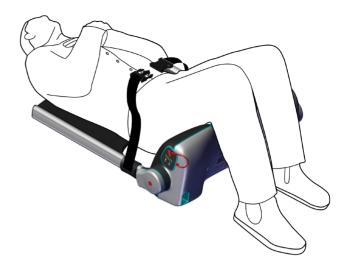

### by Liftup

Raizer is a mobile lifting chair that helps people who have fallen on the floor to get up again in just a few minutes. Raizer can be operated by a single assistant and requires only limited physical effort beyond the help of a supportive hand. Raizer II is an updated version - new design and features - of the original Raizer.

#### **NEW POSITION OF SEAT BELT**

- Seat belt can be removed for washing
- Independently adjustable seat belt placement on the back rests ensures higher stability for the fallen person