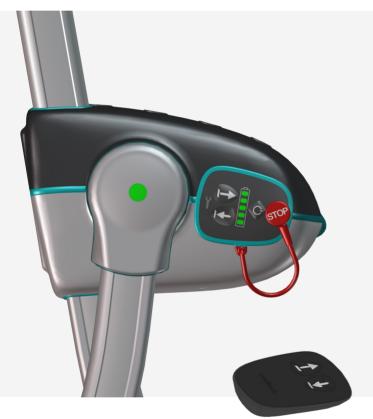

#### REMOTE CONTROL AND EMERGENCY STOP

- The remote control has its storage position
  on Raizer II
- Emergency stop button is more intuitive
- Service reminder will indicate when Raizer II needs service
- Battery indicator