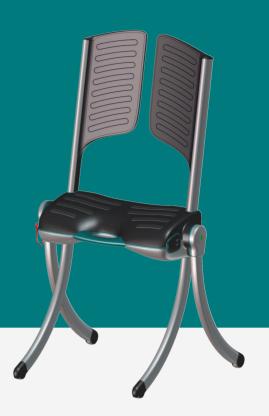

### by Liftup

Raizer is a mobile lifting chair that helps people who have fallen on the floor to get up again in just a few minutes. Raizer can be operated by a single assistant and requires only limited physical effort beyond the help of a supportive hand. Raizer II is an updated version - new design and features - of the original Raizer.

#### **EASY TO ASSEMBLE**

- 4 identical legs and 2 identical back rests ensure correct assembly every time
- Intuitive sound and LED indicators for correct assembly
- · Improved carry bag and trolley