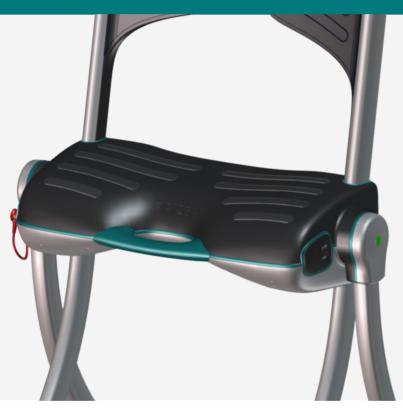

#### EVEN MORE CLEANING FRIENDLY

- All surfaces of Raizer II are designed to be very easy to clean
- New surface makes it possible to disinfect Raizer II

#### **NEW POSITION OF SEAT BELT**

- Seat belt can be removed for washing
- Independently adjustable seat belt placement on the back rests ensures higher stability for the fallen person

#### REMOTE CONTROL AND EMERGENCY STOP

- The remote control has its storage position
  on Raizer II
- Emergency stop button is more intuitive
- Service reminder will indicate when Raizer II needs service
- Battery indicator