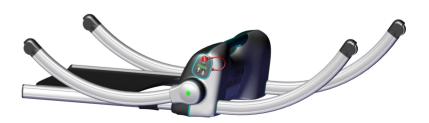

#### REMOTE CONTROL AND EMERGENCY STOP

- The remote control has its storage position
  on Raizer II
- Emergency stop button is more intuitive
- Service reminder will indicate when Raizer II needs service
- Battery indicator

## END STOP ENSURES RIGHT POSITION

• End stop ensures the correct position for use and for disassembly of Raizer II